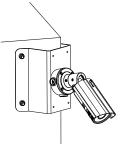

## Installation Step:

1 Choose appropriate wall and install the 2 Screw up and fix the bracket firmly

bracket with expansion bolt

③ Complete the bracket installation and wiring for camera adoption

The bracket can be used with some wall mounting bracket, which is as followed:

Note: The actual bracket may vary from the picture above.