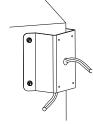

## Installation Step:

1 Choose appropriate wall and install the 2 Screw up and fix the bracket firmly

bracket with expansion bolt

③ Complete the bracket installation and wiring for camera adoption

The bracket can be used with some wall mounting bracket, which is as followed:

Note: The actual bracket may vary from the picture above.