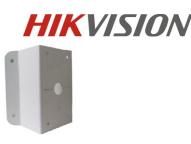

## DS-1672ZJ

**Corner Mount Bracket** 

## Features:

- For corner mounting
- Add the field view angle of camera

#### Parameter:

| Model       | DS-1672ZJ                            |
|-------------|--------------------------------------|
| Parameter   | Corner Mount Bracket                 |
| Appearance  | Hikvision White                      |
| Range of    | Adopted with some wall mount bracket |
| Application |                                      |
| Dimension   | 194×173×105mm                        |
| Weight      | 1800g                                |