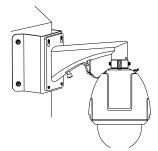

## Installation Step:

1 Choose appropriate wall and install the 2 Screw up and fix the bracket firmly

bracket with expansion bolt

③ Complete the bracket installation and wiring for camera adoption

The bracket can be used with some wall mounting bracket, which is as followed:

Note: The actual bracket may vary from the picture above.