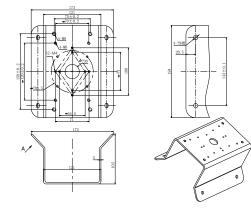

### Dimension:

#### Parameter:

| Model       | DS-1672ZJ                            |
|-------------|--------------------------------------|
| Parameter   | Corner Mount Bracket                 |
| Appearance  | Hikvision White                      |
| Range of    | Adopted with some wall mount bracket |
| Application |                                      |
| Dimension   | 194×173×105mm                        |
| Weight      | 1800g                                |