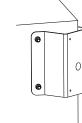

## Installation Step:

1 Choose appropriate wall and install the 2 Screw up and fix the bracket firmly

bracket with expansion bolt

③ Complete the bracket installation and wiring for camera adoption

The bracket can be used with some wall mounting bracket, which is as followed:

Note: The actual bracket may vary from the picture above.