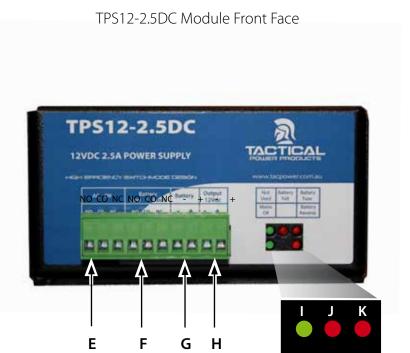

## LAYOUT

| Α | Output Terminals (Multi Output models only)            | В | PDM Input(Multi Output models only)                |
|---|--------------------------------------------------------|---|----------------------------------------------------|
| С | Individual Circuit Status LEDs ( Multi Output Models ) | D | Individual Circuit Fuses(Multi Output models only) |
| E | AC Mains OK Output(NO / COM / NC)                      | F | Battery Low / Fault Output(NO / COM / NC)          |
| G | - Battery + (Connect Sealed Lead Acid Battery)         | Н | - Output 12.4Vdc + (Connect to load or PDM)        |
| ı | Not used in this model                                 | J | Battery Test Fail LED ( Red ON = Fail )            |
| K | Battery Fuse Fail LED ( Red ON = Fail )                | L | AC Mains OK LED ( Green ON = OK )                  |
| М | Reverse Battery LED ( Red ON = Fail )                  | N | 240V IEC Mains Socket                              |
| 0 | Compliance / Date of Manufacture Label                 | ~ |                                                    |