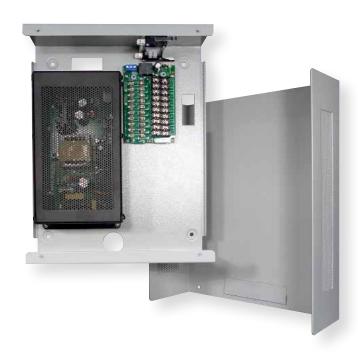

## **MODELS:**

TPS12-2.5DC TPS12-2.5DC-B TPS12-2.5DC-BD10 TPS12-2.5DC-BX TPS12-2.5DC-BXD10

## ENGINEERED FOR CCTV

**DESIGNED & MANUFACTURED** 