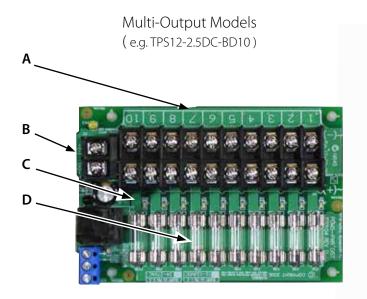

## LAYOUT

| Α | Output Terminals (Multi Output models only)            | В | PDM Input(Multi Output models only)                |
|---|--------------------------------------------------------|---|----------------------------------------------------|
| С | Individual Circuit Status LEDs ( Multi Output Models ) | D | Individual Circuit Fuses(Multi Output models only) |
| E | AC Mains OK Output(NO / COM / NC)                      | F | Battery Low / Fault Output(NO / COM / NC)          |
| G | - Battery + (Connect Sealed Lead Acid Battery)         | Н | - Output 12.4Vdc + (Connect to load or PDM)        |
| ı | Not used in this model                                 | J | Battery Test Fail LED ( Red ON = Fail )            |
| K | Battery Fuse Fail LED ( Red ON = Fail )                | L | AC Mains OK LED ( Green ON = OK )                  |
| М | Reverse Battery LED ( Red ON = Fail )                  | N | 240V IEC Mains Socket                              |
| 0 | Compliance / Date of Manufacture Label                 | ~ |                                                    |