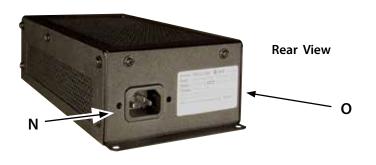

## LAYOUT

| Α | Output Terminals (Multi Output models only)            | В | PDM Input(Multi Output models only)                |
|---|--------------------------------------------------------|---|----------------------------------------------------|
| С | Individual Circuit Status LEDs ( Multi Output Models ) | D | Individual Circuit Fuses(Multi Output models only) |
| E | AC Mains OK Output(NO / COM / NC)                      | F | Battery Low / Fault Output(NO / COM / NC)          |
| G | - Battery + (Connect Sealed Lead Acid Battery)         | Н | - Output 12.4Vdc + (Connect to load or PDM)        |
| ı | Not used in this model                                 | J | Battery Test Fail LED ( Red ON = Fail )            |
| K | Battery Fuse Fail LED ( Red ON = Fail )                | L | AC Mains OK LED ( Green ON = OK )                  |
| М | Reverse Battery LED ( Red ON = Fail )                  | N | 240V IEC Mains Socket                              |
| 0 | Compliance / Date of Manufacture Label                 | ~ |                                                    |