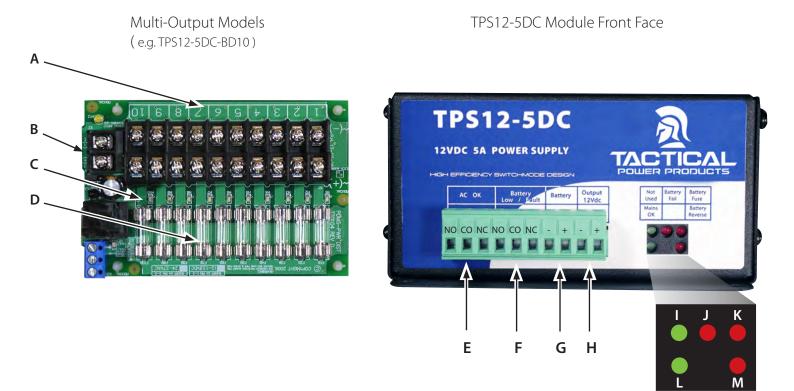

## LAYOUT

| A | Output Terminals (Multi Output models only)            | В | PDM Input(Multi Output models only)                 |
|---|--------------------------------------------------------|---|-----------------------------------------------------|
| C | Individual Circuit Status LEDs ( Multi Output Models ) | D | Individual Circuit Fuses (Multi Output models only) |
| E | AC Mains OK Output (NO / COM / NC )                    | F | Battery Low / Fault Output (NO / COM / NC)          |
| G | - Battery + (Connect Sealed Lead Acid Battery)         | Н | - Output 12.4Vdc + (Connect to load or PDM)         |
| 1 | Not used in this model                                 | J | Battery Test Fail LED ( Red ON = Fail )             |
| К | Battery Fuse Fail LED ( Red ON = Fail )                | L | AC Mains OK LED (Green $ON = OK$ )                  |
| М | Reverse Battery LED ( Red ON = Fail )                  | N | 240V IEC Mains Socket                               |
| 0 | Compliance / Date of Manufacture Label                 | 2 |                                                     |