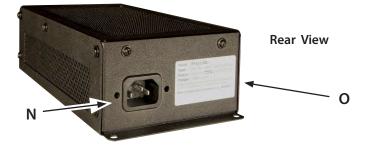

## LAYOUT

| A | Output Terminals (Multi Output models only)            | В | PDM Input(Multi Output models only)                 |
|---|--------------------------------------------------------|---|-----------------------------------------------------|
| C | Individual Circuit Status LEDs ( Multi Output Models ) | D | Individual Circuit Fuses (Multi Output models only) |
| E | AC Mains OK Output (NO / COM / NC )                    | F | Battery Low / Fault Output (NO / COM / NC)          |
| G | - Battery + (Connect Sealed Lead Acid Battery)         | Н | - Output 12.4Vdc + (Connect to load or PDM)         |
| 1 | Not used in this model                                 | J | Battery Test Fail LED ( Red ON = Fail )             |
| К | Battery Fuse Fail LED ( Red ON = Fail )                | L | AC Mains OK LED (Green $ON = OK$ )                  |
| М | Reverse Battery LED ( Red ON = Fail )                  | N | 240V IEC Mains Socket                               |
| 0 | Compliance / Date of Manufacture Label                 | 2 |                                                     |